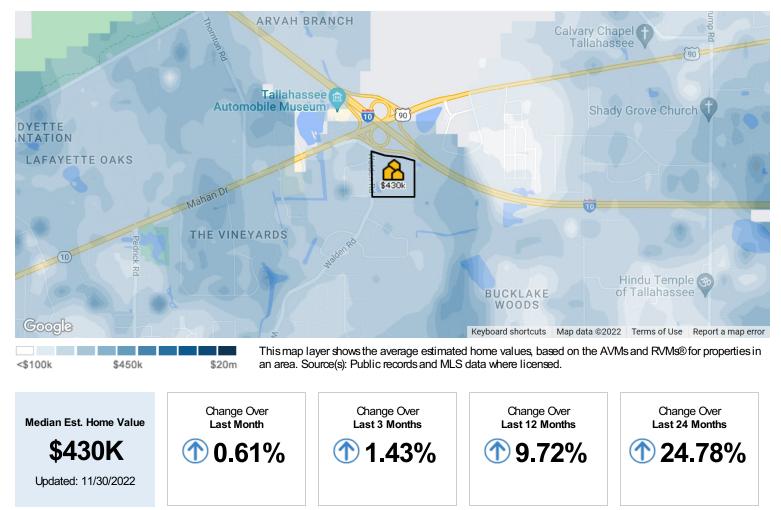

#### Market Snapshot: Estimated Home Values

About this Data: Estimated home values are generated by a valuation model and are not formal appraisals. Valuations are based on public records and MLS data where licensed. The metrics shown here reflect **All Residential Properties** data.