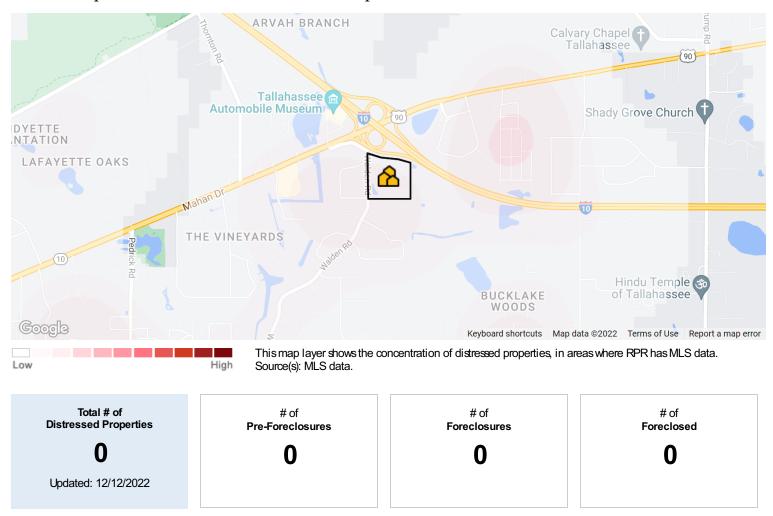

### Market Snapshot: Concentration of Distressed Properties

CATRS CAPITAL AREA TECHNOLOGY & REALTOR® SERVICES

About this data: The metrics displayed here reflect distressed property counts (listings and public records) for **All Residential Properties** as of 12/12/2022.