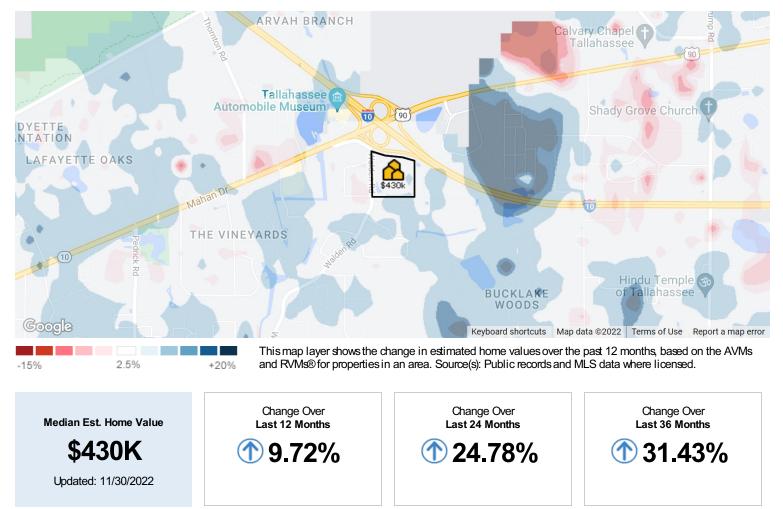

## Adiron Woods in Tallahassee, FL

Market Snapshot: 12-Month Change in Estimated Value

About this Data: Estimated home values are generated by a valuation model and are not formal appraisals. Valuations are based on public records and MLS data where licensed. The metrics shown here reflect **All Residential Properties** data.