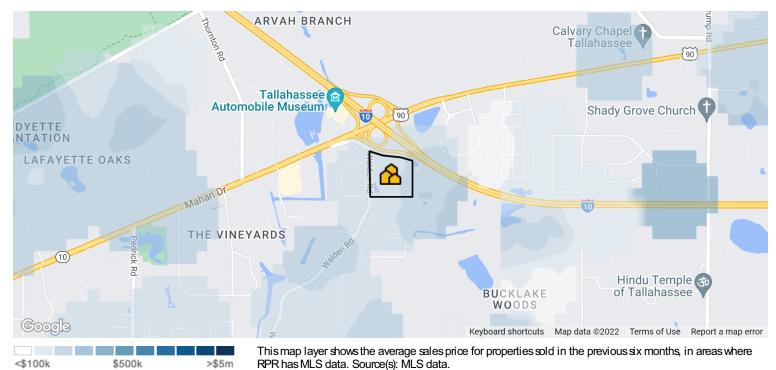

### Market Snapshot: Sales Price

About this data: The Metrics displayed here reflect median sales price for All Residential Properties using MLS listing data.