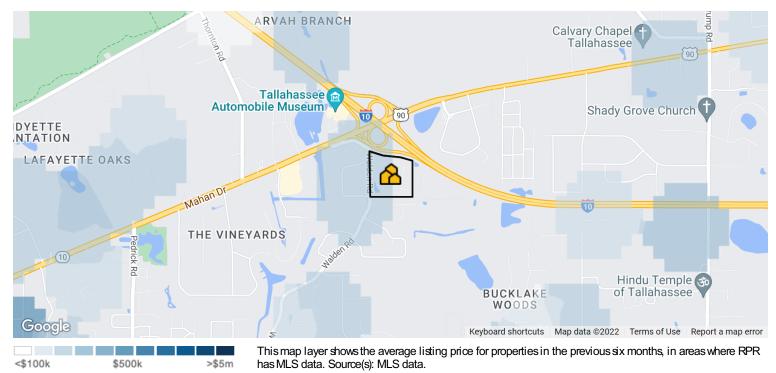

### Market Snapshot: List Price

About this data: The Metrics displayed here reflect median list price for All Residential Properties using MLS listing data.

PROPERTY

RESOURCE