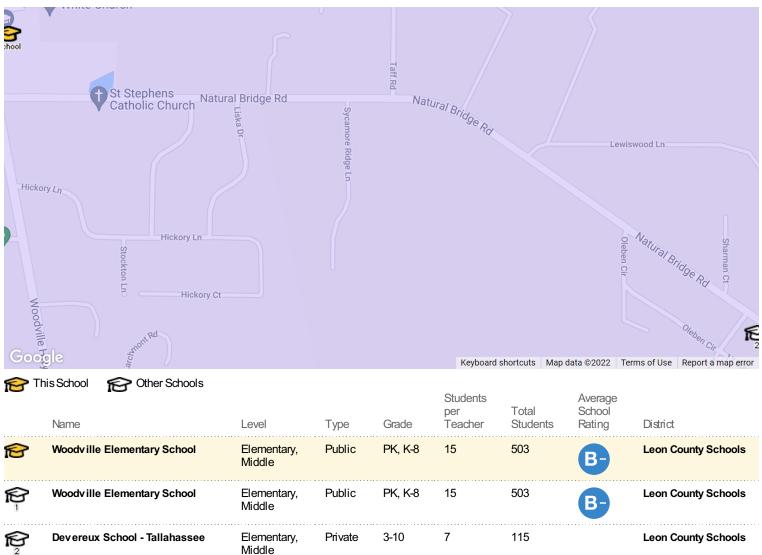

#### School: Woodville Elementary School

| School Details                                | School Facts                   | Woodville Bementary School | Leon County Schools           |
|-----------------------------------------------|--------------------------------|----------------------------|-------------------------------|
| <b>Name</b><br>Woodville Elementary<br>School | Overall Grade                  | B-                         | B+                            |
| Level                                         | Total Enrollment               | 503                        | 33,840                        |
| Elementary, Middle                            | Students per Teacher           | 15:1                       | 17:1                          |
| <b>Type</b><br>Public                         | Students in Free Lunch Program | 65%                        | 41%                           |
| <b>Grades Served</b><br>PK, K-8               | Academic Grade                 | C+                         | B+                            |
| School District<br>Leon County Schools        | Average GPA                    | _                          | 3.44 (out of 5484 responses)  |
| Leon County Schools                           | Math Proficiency               | 44%                        | 61%                           |
| Address<br>9373 Woodville Hwy,                | Reading Proficiency            | 43%                        | 58%                           |
| Tallahasee, FL 32305                          | Gifted Students                | 0%                         | -                             |
| Phone                                         | APEnrollments                  | _                          | -                             |
| (850) 487-7043                                | Graduation Rate                | _                          | 92%                           |
|                                               | Average ACT Score              | _                          | 25 (out of 995 responses)     |
|                                               | Average SAT Score              | _                          | 1,180 (out of 1608 responses) |
|                                               | Teacher Grade                  | C+                         | B-                            |
|                                               | Average Teacher Salary         | \$45,791                   | \$45,791                      |
|                                               | Teachers in 1st or 2nd Year    | 7%                         | 44%                           |

### Nearby Schools (within 5 miles)