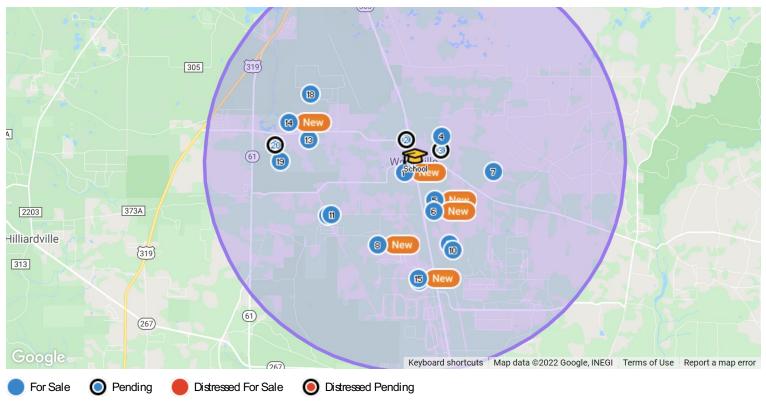

#### Nearby Properties For Sale (within 5 miles)

| Listings closest to the school | Prop<br>Type  | Bed<br>/Ba | Living<br>Area<br>(sq ft) | Lot<br>Size<br>(sq ft) | Year<br>Built | List /<br>Lease<br>Price | N/A | Price<br>per<br>sq. ft. |
|--------------------------------|---------------|------------|---------------------------|------------------------|---------------|--------------------------|-----|-------------------------|
| 1 • Active MLS ID: 341366      |               |            |                           |                        |               |                          |     |                         |
| 2002 Hickory Ln                | Single Family | 3/2        | 1,377                     | 19,602                 | 1972          | \$229,900                | N/A | \$167                   |

| Listina Courtesv o | F CYNERGY REAL | ESTATE SERVICES, |
|--------------------|----------------|------------------|

| 2 O Pending MLS     | ID: 339704 |    |     |        |      |          |     |      |
|---------------------|------------|----|-----|--------|------|----------|-----|------|
| 1720 Oak Ridge Rd E | Lot/Land   | -/ | 576 | 20,908 | 1964 | \$20,000 | N/A | \$35 |
|                     |            |    |     |        |      |          |     |      |

Flat lot in Woodville. Raw land ready for a new owner to build. Close to downtown Woodville and only 8.5 miles to downtown Tallahasee.

| 3 🗿 Pending  | MLS ID: 340225      |     |       |        |      |           |     |       |
|--------------|---------------------|-----|-------|--------|------|-----------|-----|-------|
| 2490 Page Rd | Nobile/Manufactured | 4/2 | 1,152 | 24,393 | 1988 | \$139,999 | N/A | \$122 |

#### School Report

| Listings close | st to the school (cont                                                                                                                                                                      | .) Prop<br>Type                                                                         | Bed<br>/Ba                                            | Living<br>Area<br>(sq ft)                             | Lot<br>Size<br>(sq ft)                                     | Year<br>Built                                                     | List /<br>Lease<br>Price                        | N/A                                         | Price<br>per<br>sq. ft.              |
|----------------|---------------------------------------------------------------------------------------------------------------------------------------------------------------------------------------------|-----------------------------------------------------------------------------------------|-------------------------------------------------------|-------------------------------------------------------|------------------------------------------------------------|-------------------------------------------------------------------|-------------------------------------------------|---------------------------------------------|--------------------------------------|
|                | 4 Active MLS ID: 338488                                                                                                                                                                     | }                                                                                       |                                                       |                                                       |                                                            |                                                                   |                                                 |                                             |                                      |
|                | 8524 Gray Forest Dr                                                                                                                                                                         | Single Family                                                                           | 3/2                                                   | 1,428                                                 | 19,602                                                     | 1974                                                              | \$189,000                                       | N/A                                         | \$132                                |
|                | Great location, perfect starter home<br>with wood burning fireplace, large<br>some work but has two gates for ver                                                                           | deck with a fenced<br>hicle access. All Me                                              | backyard<br>asuremei                                  | on almost a                                           | an half acre<br>mate.                                      |                                                                   |                                                 |                                             |                                      |
| 13. A. C. C.   | 5 Active MLS ID: 341651                                                                                                                                                                     |                                                                                         |                                                       |                                                       |                                                            |                                                                   |                                                 |                                             |                                      |
|                | 10060 Green Fountain Rd                                                                                                                                                                     | Single Family                                                                           | 3/2                                                   | 1,320                                                 | 27,007                                                     | 2005                                                              | \$185,000                                       | N/A                                         | \$140                                |
|                | MOVE-IN READY! Welcome home<br>paint 2022, front porch 2021, HVA<br>Clean WDO! The master bedroom<br>country-living atmosphere conveni-<br>miles from Wakulla State Park. The<br>collected. | C system 2020, was<br>has a spacious walk<br>ently located 11 mi<br>e two backyard shed | her/dryer<br>kin closet<br>les from c<br>is stay with | 2019, septi<br>and an add<br>lowntown T<br>n the home | c pumped in<br>ditional coa<br>allahassee,<br>a as well as | n 2019, dishv<br>/linen closet<br>10 miles froi<br>the carport. 7 | vasher 2019,<br>. With this ho<br>m the St Marl | water-heate<br>me, you'll e<br>s Wildlife F | er 2018!<br>enjoy a<br>Refuge, and 7 |
|                |                                                                                                                                                                                             | Listing Q                                                                               | ourtesy of                                            | COLDWELL                                              | BANKER HAR                                                 | TUNG                                                              |                                                 |                                             |                                      |
|                | 6 Active MLS ID: 341155                                                                                                                                                                     | i                                                                                       |                                                       |                                                       |                                                            |                                                                   |                                                 |                                             |                                      |
| H IT H         | 10112 Green Fountain Rd                                                                                                                                                                     | Mobile/Manufacture                                                                      | d 3/2                                                 | 1,245                                                 | 20,908                                                     | 1997                                                              | \$120,000                                       | N/A                                         | \$96                                 |
|                | Completely remodeled with hard w<br>gate. 2 storage units. New front and                                                                                                                    | d Back decks.                                                                           | -                                                     |                                                       | all ceilings                                               |                                                                   | ewer meatal r                                   | oof. Fence                                  | Yard with                            |
|                | 7 Active MLS ID: 339477                                                                                                                                                                     |                                                                                         |                                                       |                                                       |                                                            |                                                                   |                                                 |                                             |                                      |
|                | 10454 Enoch Mcdaniel Rd                                                                                                                                                                     | Lot/Land                                                                                | -/                                                    | 1,742,40                                              | 0 –                                                        | \$259,90                                                          | 0 N/A                                           |                                             |                                      |
| for a set      | Prime hunting land, approx 2-3 ac<br>Beautiful acreage, backs up to very<br>trees, and has trails cut to drive on.                                                                          | / large tracts of lanc<br>Very private!!                                                | I. Lots of g                                          | game in the                                           |                                                            | at SE Tallah                                                      |                                                 |                                             |                                      |
|                | 8 Active MLS ID: 341476                                                                                                                                                                     | 1                                                                                       |                                                       |                                                       |                                                            |                                                                   |                                                 |                                             |                                      |
|                | 285 Centerline Rd                                                                                                                                                                           | Lot/Land                                                                                | _/_                                                   | 130,680                                               | _                                                          | \$119,90                                                          | 0 N/A                                           |                                             |                                      |
|                | Very nice high and dry 3 acres in N<br>functionality of both. Property has<br>HOA. Come see all this property ha                                                                            | abundant wildlife, a<br>as to offer!!                                                   | andhasla                                              | irge tracts b                                         | d septic pres<br>behind it. Pe<br>WSE REALT                | rfect for futu                                                    | rious mobile<br>re build, or m                  | home, buye<br>obile home                    | er to verify<br>e, and no            |
|                |                                                                                                                                                                                             |                                                                                         |                                                       |                                                       |                                                            |                                                                   |                                                 |                                             |                                      |
|                | 9 Active MLS ID: 330749                                                                                                                                                                     |                                                                                         | ,                                                     | E0 E00                                                |                                                            | ¢4E 004                                                           | ) N/A                                           |                                             |                                      |
|                | Kelli Loop                                                                                                                                                                                  | Lot/Land                                                                                |                                                       | 50,529                                                | _                                                          | \$15,000                                                          |                                                 |                                             |                                      |
|                | Beautiful land, would make great p                                                                                                                                                          | •                                                                                       |                                                       |                                                       | zone. Close<br>R REALTY GF                                 |                                                                   | ee and the co                                   | oast.                                       |                                      |