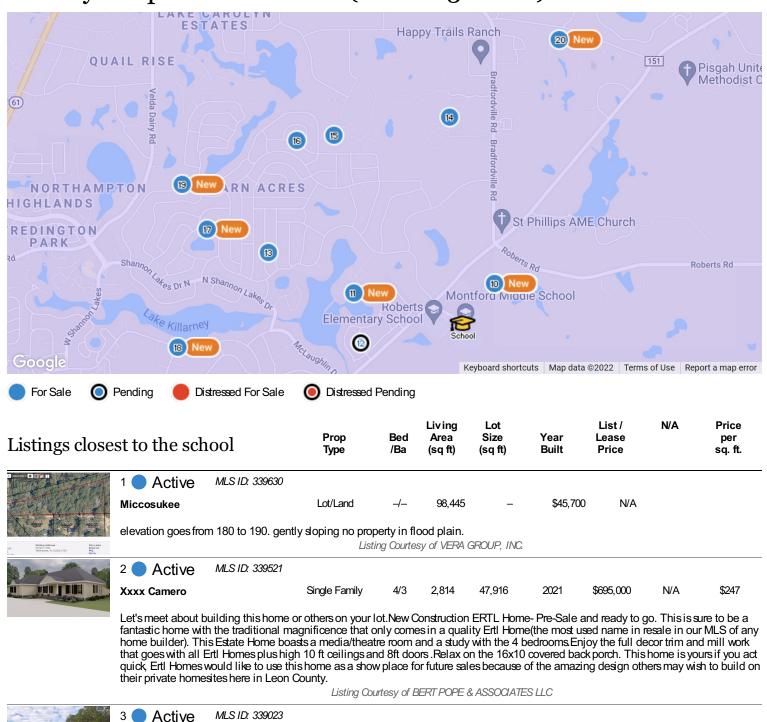

### Nearby Properties For Sale (within 5 miles)

3 Active MLS ID: 339023 Xxx Banning Lot/Land -/- 437,342 - \$390,000 N/A BEAUTIFUL LAKEFRONT HOMESITE! 10+ Acres already partially cleared and ready for a new home! Listing Courtesy of THE NAUMANN GROUP REAL ESTATE

合

| Listings close                                                                                                                                                                                                                                                                                                                                                                                                                                                                                                                                                                                                                                                                                                                                                                                                                                                                                                                                                                                                                                                                                                                                                                                                                                                                                                                                                                                                                                                                                                                                                                                                                                                                                                                                                                                                                                                                                                                                                                                                                                                                                                                 | st to the school (cont.)                                                                                                                                                                                                                                                                                                                                           | Ргор<br>Туре                                                                                                                                                                     | Bed<br>/Ba                                                                                 | Living<br>Area<br>(sq ft)                                                                       | Lot<br>Size<br>(sq ft)                                                                                    | Year<br>Built                                                                                        | List /<br>Lease<br>Price                                                                                         | N/A                                                                                    | Price<br>per<br>sq. ft.                                                             |
|--------------------------------------------------------------------------------------------------------------------------------------------------------------------------------------------------------------------------------------------------------------------------------------------------------------------------------------------------------------------------------------------------------------------------------------------------------------------------------------------------------------------------------------------------------------------------------------------------------------------------------------------------------------------------------------------------------------------------------------------------------------------------------------------------------------------------------------------------------------------------------------------------------------------------------------------------------------------------------------------------------------------------------------------------------------------------------------------------------------------------------------------------------------------------------------------------------------------------------------------------------------------------------------------------------------------------------------------------------------------------------------------------------------------------------------------------------------------------------------------------------------------------------------------------------------------------------------------------------------------------------------------------------------------------------------------------------------------------------------------------------------------------------------------------------------------------------------------------------------------------------------------------------------------------------------------------------------------------------------------------------------------------------------------------------------------------------------------------------------------------------|--------------------------------------------------------------------------------------------------------------------------------------------------------------------------------------------------------------------------------------------------------------------------------------------------------------------------------------------------------------------|----------------------------------------------------------------------------------------------------------------------------------------------------------------------------------|--------------------------------------------------------------------------------------------|-------------------------------------------------------------------------------------------------|-----------------------------------------------------------------------------------------------------------|------------------------------------------------------------------------------------------------------|------------------------------------------------------------------------------------------------------------------|----------------------------------------------------------------------------------------|-------------------------------------------------------------------------------------|
| 100 Restland R.S. Rey                                                                                                                                                                                                                                                                                                                                                                                                                                                                                                                                                                                                                                                                                                                                                                                                                                                                                                                                                                                                                                                                                                                                                                                                                                                                                                                                                                                                                                                                                                                                                                                                                                                                                                                                                                                                                                                                                                                                                                                                                                                                                                          | 4 Active MLS ID: 341475                                                                                                                                                                                                                                                                                                                                            |                                                                                                                                                                                  |                                                                                            |                                                                                                 |                                                                                                           |                                                                                                      |                                                                                                                  |                                                                                        |                                                                                     |
|                                                                                                                                                                                                                                                                                                                                                                                                                                                                                                                                                                                                                                                                                                                                                                                                                                                                                                                                                                                                                                                                                                                                                                                                                                                                                                                                                                                                                                                                                                                                                                                                                                                                                                                                                                                                                                                                                                                                                                                                                                                                                                                                | 9803 Woodland His                                                                                                                                                                                                                                                                                                                                                  | Single Family                                                                                                                                                                    | 5/6                                                                                        | 5,552                                                                                           | 2,359,209                                                                                                 | 1998                                                                                                 | \$1,400,000                                                                                                      | N/A                                                                                    | \$252                                                                               |
|                                                                                                                                                                                                                                                                                                                                                                                                                                                                                                                                                                                                                                                                                                                                                                                                                                                                                                                                                                                                                                                                                                                                                                                                                                                                                                                                                                                                                                                                                                                                                                                                                                                                                                                                                                                                                                                                                                                                                                                                                                                                                                                                | One of the best values in Tallahasse<br>has 5 bedrooms and 5.5 bathrooms.<br>floorplan is extremely functional and<br>multigenerational guest suite wing w<br>the agricultural tax exemption you w<br>and tranquility, two-story barn/workst<br>pastures if desired. The property bac<br>the 3-D walk-through tourso much<br>property hast to offer. Schedule a sh | All of what this pro-<br>d interior features i<br>with separate entra<br>ill save \$14,000 a<br>hop, screened-in ho<br>ds up to and has fi<br>too see! Also plea<br>owing today! | operty has<br>nclude: h<br>nce, and<br>vyear in a<br>eated poor<br>ontage of<br>se view th | s to offer, a<br>uge maste<br>great upd<br>innual exp<br>ol and spa<br>n Straw Po<br>ne special | and it's less th<br>er suite and b<br>ates circa 200<br>penses. The e<br>, tennis court,<br>pnd! Please c | nan 20 min<br>athroom, g<br>06 and 201<br>exterior feat<br>and enoug<br>heck out vi<br>t for this ho | utes from Talla<br>ourmet kitchen<br>3. Between the<br>ures of the prop<br>gh property to c<br>rtual video of th | hassee hos<br>, dedicated<br>solar pane<br>perty includ<br>reate great<br>his property | pitals. The<br>l office,<br>el system and<br>le: privacy<br>t horse<br>v as well as |
|                                                                                                                                                                                                                                                                                                                                                                                                                                                                                                                                                                                                                                                                                                                                                                                                                                                                                                                                                                                                                                                                                                                                                                                                                                                                                                                                                                                                                                                                                                                                                                                                                                                                                                                                                                                                                                                                                                                                                                                                                                                                                                                                | 5 Active MLS ID: 337813                                                                                                                                                                                                                                                                                                                                            |                                                                                                                                                                                  |                                                                                            |                                                                                                 |                                                                                                           |                                                                                                      |                                                                                                                  |                                                                                        |                                                                                     |
| Point                                                                                                                                                                                                                                                                                                                                                                                                                                                                                                                                                                                                                                                                                                                                                                                                                                                                                                                                                                                                                                                                                                                                                                                                                                                                                                                                                                                                                                                                                                                                                                                                                                                                                                                                                                                                                                                                                                                                                                                                                                                                                                                          | Xxxx Jared                                                                                                                                                                                                                                                                                                                                                         | Lot/Land                                                                                                                                                                         | -/                                                                                         | 936,54                                                                                          | 0 –                                                                                                       | \$450,0                                                                                              | 000 N/A                                                                                                          |                                                                                        |                                                                                     |
|                                                                                                                                                                                                                                                                                                                                                                                                                                                                                                                                                                                                                                                                                                                                                                                                                                                                                                                                                                                                                                                                                                                                                                                                                                                                                                                                                                                                                                                                                                                                                                                                                                                                                                                                                                                                                                                                                                                                                                                                                                                                                                                                | RARE OPPORTUNITY to own TWO<br>available! Beautiful acreage close to<br>lot for sale- 11 acres on Proctor Rd.                                                                                                                                                                                                                                                      | o Čenterville Rd. (l                                                                                                                                                             | Lot 62 on                                                                                  | Jared Wa                                                                                        |                                                                                                           | Proctor R                                                                                            |                                                                                                                  |                                                                                        |                                                                                     |
|                                                                                                                                                                                                                                                                                                                                                                                                                                                                                                                                                                                                                                                                                                                                                                                                                                                                                                                                                                                                                                                                                                                                                                                                                                                                                                                                                                                                                                                                                                                                                                                                                                                                                                                                                                                                                                                                                                                                                                                                                                                                                                                                | 6 Active MLS ID: 333631                                                                                                                                                                                                                                                                                                                                            |                                                                                                                                                                                  |                                                                                            |                                                                                                 |                                                                                                           |                                                                                                      |                                                                                                                  |                                                                                        |                                                                                     |
|                                                                                                                                                                                                                                                                                                                                                                                                                                                                                                                                                                                                                                                                                                                                                                                                                                                                                                                                                                                                                                                                                                                                                                                                                                                                                                                                                                                                                                                                                                                                                                                                                                                                                                                                                                                                                                                                                                                                                                                                                                                                                                                                | 2935 Raymond Diehl                                                                                                                                                                                                                                                                                                                                                 | Single Family                                                                                                                                                                    | 3/2                                                                                        | 1,670                                                                                           | 6,969                                                                                                     | 2021                                                                                                 | \$357,500                                                                                                        | N/A                                                                                    | \$214                                                                               |
|                                                                                                                                                                                                                                                                                                                                                                                                                                                                                                                                                                                                                                                                                                                                                                                                                                                                                                                                                                                                                                                                                                                                                                                                                                                                                                                                                                                                                                                                                                                                                                                                                                                                                                                                                                                                                                                                                                                                                                                                                                                                                                                                | New construction Single story 3Bed<br>Two Story Plans from 1670 SF to 18<br>featuring vinyl planked flooring, des<br>appliances, and upgraded trim featu                                                                                                                                                                                                           | 83 SF 3 Bedroom<br>igner ceramic tile,<br>ires throughout. Re                                                                                                                    | 2 Bath C<br>custom c<br>eserve you                                                         | raftsman S<br>abinets, ti<br>ur homesit                                                         | Style Homes.<br>Ied backsplas                                                                             | Energy effi                                                                                          | cient and load                                                                                                   | ed with am                                                                             | enities                                                                             |
|                                                                                                                                                                                                                                                                                                                                                                                                                                                                                                                                                                                                                                                                                                                                                                                                                                                                                                                                                                                                                                                                                                                                                                                                                                                                                                                                                                                                                                                                                                                                                                                                                                                                                                                                                                                                                                                                                                                                                                                                                                                                                                                                | 7 Pending MLS ID: 3275                                                                                                                                                                                                                                                                                                                                             |                                                                                                                                                                                  | -/                                                                                         | 217,80                                                                                          | 0                                                                                                         | \$90,0                                                                                               | 00 N/A                                                                                                           |                                                                                        |                                                                                     |
|                                                                                                                                                                                                                                                                                                                                                                                                                                                                                                                                                                                                                                                                                                                                                                                                                                                                                                                                                                                                                                                                                                                                                                                                                                                                                                                                                                                                                                                                                                                                                                                                                                                                                                                                                                                                                                                                                                                                                                                                                                                                                                                                | Xxx N Centerville Rd<br>Located on the comer of Centerville<br>frontage. Beautiful hardwoods inclue<br>than 3 miles to Roberts Elementary<br>Perfect for horses, large garden and<br>motivated, just reduced.                                                                                                                                                      | ding Magnolias, O<br>and Montford Mide<br>your dream house                                                                                                                       | oout Lane<br>lak and Pi<br>dle schoo<br>. No hom                                           | . Five bea<br>ne trees. I<br>I and 10 r<br>e owners1                                            | utiful acres w<br>Directly acros<br>ninutes to Chi                                                        | ith small na<br>s from Cent<br>iles High S<br>at you want                                            | atural pond. Pr<br>erville Conœrv<br>chool. Fire dep                                                             | ation Deve<br>artment .03                                                              | lopment. Less<br>3 mile away.                                                       |
| /*                                                                                                                                                                                                                                                                                                                                                                                                                                                                                                                                                                                                                                                                                                                                                                                                                                                                                                                                                                                                                                                                                                                                                                                                                                                                                                                                                                                                                                                                                                                                                                                                                                                                                                                                                                                                                                                                                                                                                                                                                                                                                                                             | 8 Active MLS ID: 312230                                                                                                                                                                                                                                                                                                                                            | 0                                                                                                                                                                                |                                                                                            |                                                                                                 |                                                                                                           |                                                                                                      |                                                                                                                  |                                                                                        |                                                                                     |
| The second secon | Xxx Lots 5                                                                                                                                                                                                                                                                                                                                                         | Lot/Land                                                                                                                                                                         | -/                                                                                         | 1,013,64                                                                                        | 41 –                                                                                                      | \$314,1                                                                                              | 45 N/A                                                                                                           |                                                                                        |                                                                                     |
| ALC ALC ALC                                                                                                                                                                                                                                                                                                                                                                                                                                                                                                                                                                                                                                                                                                                                                                                                                                                                                                                                                                                                                                                                                                                                                                                                                                                                                                                                                                                                                                                                                                                                                                                                                                                                                                                                                                                                                                                                                                                                                                                                                                                                                                                    | 2 total contiguous lots available @\$<br>(#15 @ 8.15 acres) offered at \$110,0                                                                                                                                                                                                                                                                                     | )25 (MLS #312227                                                                                                                                                                 | 7).                                                                                        |                                                                                                 | s\$163,485/Lo<br>E REALTY FL L                                                                            |                                                                                                      | 6 acres \$150,6                                                                                                  | 60 **Non o                                                                             | ontiguous lot                                                                       |
| 2 2 2                                                                                                                                                                                                                                                                                                                                                                                                                                                                                                                                                                                                                                                                                                                                                                                                                                                                                                                                                                                                                                                                                                                                                                                                                                                                                                                                                                                                                                                                                                                                                                                                                                                                                                                                                                                                                                                                                                                                                                                                                                                                                                                          | 9 Active MLS ID: 291697                                                                                                                                                                                                                                                                                                                                            |                                                                                                                                                                                  |                                                                                            |                                                                                                 |                                                                                                           |                                                                                                      |                                                                                                                  |                                                                                        |                                                                                     |
| SEAL Present of State                                                                                                                                                                                                                                                                                                                                                                                                                                                                                                                                                                                                                                                                                                                                                                                                                                                                                                                                                                                                                                                                                                                                                                                                                                                                                                                                                                                                                                                                                                                                                                                                                                                                                                                                                                                                                                                                                                                                                                                                                                                                                                          | Xxxx Charleston N A                                                                                                                                                                                                                                                                                                                                                | Lot/Land                                                                                                                                                                         | -/                                                                                         | 53,143                                                                                          | 3 –                                                                                                       | \$109,9                                                                                              | 900 N/A                                                                                                          |                                                                                        |                                                                                     |
|                                                                                                                                                                                                                                                                                                                                                                                                                                                                                                                                                                                                                                                                                                                                                                                                                                                                                                                                                                                                                                                                                                                                                                                                                                                                                                                                                                                                                                                                                                                                                                                                                                                                                                                                                                                                                                                                                                                                                                                                                                                                                                                                | DRASTIC PRICE REDUCTION! Own<br>Whitfield Plantation! Enjoy the view<br>by elegant homes and beautiful mai<br>walks, bicycling and bird-watching! S                                                                                                                                                                                                                | s of Cascade Lake<br>ture hardwoods. O<br>See survey in asso                                                                                                                     | from the<br>ne of a se<br>ciated doo                                                       | privacy of<br>lect few N<br>cs.                                                                 | your home ir<br>E lakefront lo                                                                            | n this peace<br>ots availabl                                                                         | eful, serene nei                                                                                                 | ghborhood                                                                              | surrounded                                                                          |
|                                                                                                                                                                                                                                                                                                                                                                                                                                                                                                                                                                                                                                                                                                                                                                                                                                                                                                                                                                                                                                                                                                                                                                                                                                                                                                                                                                                                                                                                                                                                                                                                                                                                                                                                                                                                                                                                                                                                                                                                                                                                                                                                |                                                                                                                                                                                                                                                                                                                                                                    | Listing Co                                                                                                                                                                       | ourtesy of I                                                                               | HILL SPOC                                                                                       | NER & ELLIOT                                                                                              | TINC                                                                                                 |                                                                                                                  |                                                                                        |                                                                                     |

仓

合

| Listings close | est to the school (cont.)                                                                                                                                           | Prop<br>Type                              | Bed<br>/Ba            | Living<br>Area<br>(sq ft)   | Lot<br>Size<br>(sq ft)         | Year<br>Built                | List /<br>Lease<br>Price          | N/A                        | Price<br>per<br>sq. ft. |
|----------------|---------------------------------------------------------------------------------------------------------------------------------------------------------------------|-------------------------------------------|-----------------------|-----------------------------|--------------------------------|------------------------------|-----------------------------------|----------------------------|-------------------------|
|                | 16 Active MLS ID: 337576                                                                                                                                            |                                           |                       |                             |                                |                              |                                   |                            |                         |
|                | 3224 Gallant Fox Trl                                                                                                                                                | Single Family                             | 3/2                   | 1,708                       | 13,068                         | 1978                         | \$229,000                         | N/A                        | \$134                   |
|                | Handy Man Special! This spacious h<br>nestled on a comer lot. This house h                                                                                          | as great bones wit                        | hlotsof               | rustic touch                |                                | autiful cent                 |                                   | s with lots o              | f storage               |
|                | 17 Active MLS ID: 341058                                                                                                                                            |                                           |                       |                             |                                |                              |                                   |                            |                         |
|                | 4752 Pimlico Dr                                                                                                                                                     | Single Family                             | 3/2                   | 1,189                       | 13,068                         | 1987                         | \$229,900                         | N/A                        | \$193                   |
|                | Great location and all A schools. Out<br>ceilings & brick fireplace. All laminat<br>seperately fenced sideyard & large fe<br>beautiful lake. Property is vacant and | e wood floors for e<br>enced backyard, to | easy maii             | ntenance 8                  | k updated ap                   | peal. low-n                  | naintenance br                    | ick & vinyl s              | iding,                  |
|                |                                                                                                                                                                     | Listing Cour                              | tesy of Bl            | ROGER REA                   | L ESTATE SE                    | RVICES                       |                                   |                            |                         |
| Mar 1          | 18 Active MLS ID: 341121                                                                                                                                            |                                           |                       |                             |                                |                              |                                   |                            |                         |
|                | 3066 Shamrock St N                                                                                                                                                  | Single Family                             | 3/3                   | 3,335                       | 36,590                         | 1987                         | \$675,000                         | N/A                        | \$202                   |
|                | Phenomenal pool home on .84 acre<br>area, pool cabana/gazebo and spaci<br>kitchen with island, 9x9 master closed<br>flooring 2020. paint inside & out 202           | ous lawn betweer<br>t, private entrance   | pool are              | a and lake                  | e. Enormous                    | bedrooms e                   | each with desig                   | nated bath                 | Large eat i             |
|                |                                                                                                                                                                     | Listing Courte                            | esy of KEL            | LER WILLIA                  | MS TOWN &                      | COUNTRY                      |                                   |                            |                         |
| Rentiller      | 19 Active MLS ID: 340899                                                                                                                                            |                                           |                       |                             |                                |                              |                                   |                            |                         |
|                | 3129 Lookout Trl                                                                                                                                                    | Single Family                             | 3/2                   | 1,204                       | 16,117                         | 1982                         | \$269,900                         | N/A                        | \$224                   |
|                | Beautiful home in Popular Killeam A<br>luxury vinyl plank flooring, new carpe<br>master bath remodel as well as other                                               | et, all new paint, b<br>full bath remode  | rand nev<br>, extensi | v kitchen ca<br>ve tree rem | abinets, quai                  | tz counterto<br>wlighting th | ops, stainless a                  | ppliances, a               | mazing                  |
|                | 20 Active MLS ID: 341624                                                                                                                                            |                                           |                       |                             |                                |                              |                                   |                            |                         |
|                | 6382 Shady Ln                                                                                                                                                       | Single Family                             | 3/3                   | 2,431                       | 153,766                        | 1973                         | \$620,000                         | N/A                        | \$255                   |
|                | Beautifully renovated home on 3.5 a<br>association. Entire home has solid or<br>through pantry and laundry room with<br>Separate family room with built in bo       | akflooring, no car<br>h built in cabinets | pet. Long<br>and fold | galley kito                 | chen with lar<br>r. Great roor | ge island. L<br>n has wood   | Jpgraded Bosch<br>burning firepla | h appliance<br>ace and vau | s. Walk<br>Ited ceiling |