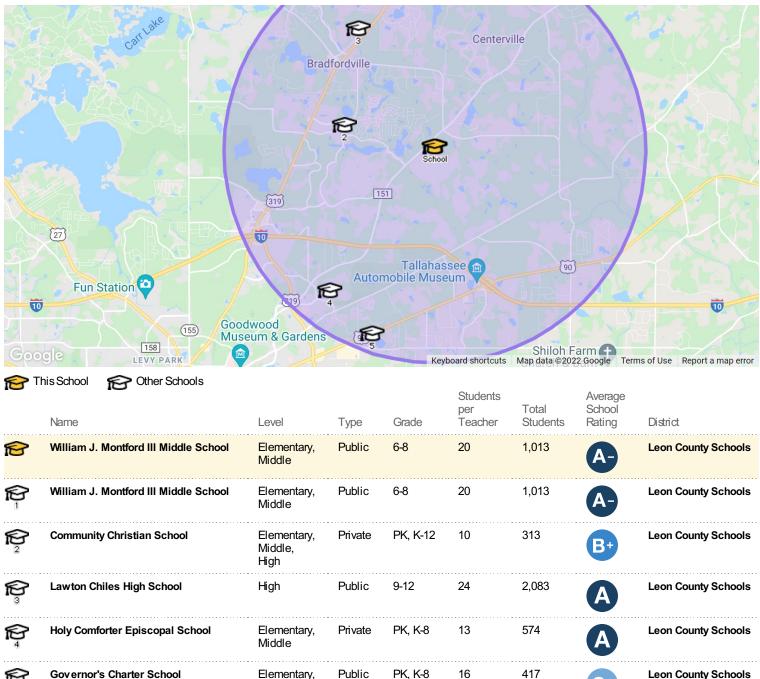

on the most recent available facts for each school and district. Data compiled from the U.S. Department of Education, Private School Universe Survey, Common Core Data and others. Source: Niche Update Frequency: Quarterly





# **Community Reviews for this School**

#### Posted: 4/25/2019 by Middle School Student

Personally, me and my friends think it's a good school. The teachers are very nice, if we don't understand a topic, they'll usually help you. A lot of the teachers are motherly, if you're having a bad day, you can talk to them and they'll listen. Great opportunities lie ahead, the clubs are fun and the classes are nice. Overall, this school is a great place to learn and have fun. I LOVE it!



CATERS CAPITAL AREA TECHNOLOGY & REALTOR® SERVICES

# Nearby Schools (within 5 miles)



Middle





### Nearby Properties For Sale (within 5 miles)



3 Active MLS ID: 339023 Xxx Banning Lot/Land -/- 437,342 - \$390,000 N/A BEAUTIFUL LAKEFRONT HOMESITE! 10+ Acres already partially cleared and ready for a new home! Listing Courtesy of THE NAUMANN GROUP REAL ESTATE

合





| Listings close