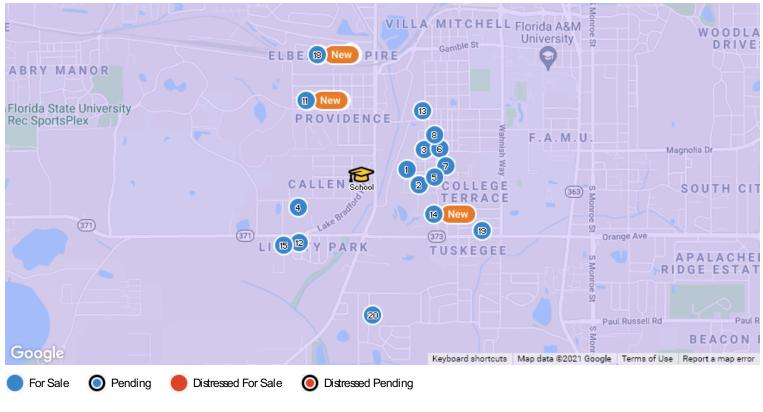

Phis School Price Other Schools

| eyboard shortcuts | Map data ©2021 Goo | ogle Terms of Use | Report a map error |
|-------------------|--------------------|-------------------|--------------------|
|                   |                    |                   |                    |

## Nearby Properties For Sale (within 5 miles)

| Listings closest to the school | Prop<br>Type | Bed<br>/Ba | Living<br>Area<br>(sq ft) | Lot<br>Size<br>(sq ft) | Year<br>Built | List /<br>Lease<br>Price | N/A | Price<br>per<br>sq. ft. |
|--------------------------------|--------------|------------|---------------------------|------------------------|---------------|--------------------------|-----|-------------------------|
| 1 Active MLS ID: 334595        |              |            |                           |                        |               |                          |     |                         |