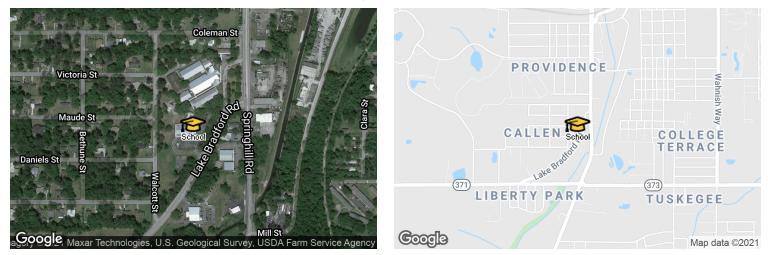

#### Pineview Elementary School Tallahassee, Florida

(363) Talla International Airport ¥ 376 (61) (263) 267) 383 367 366 354 354A (61) 369 Keyboard shortcuts Map data ©2021 Google Terms of Use Report a map error Presented by

#### School Details

Name Pineview Elementary School

Level Elementary

**Type** Public

Grades Served PK, K-5

School District Leon County Schools

Address 2230 Lake Bradford Rd, Tallahassee, FL 32310

Phone (850) 488-2819