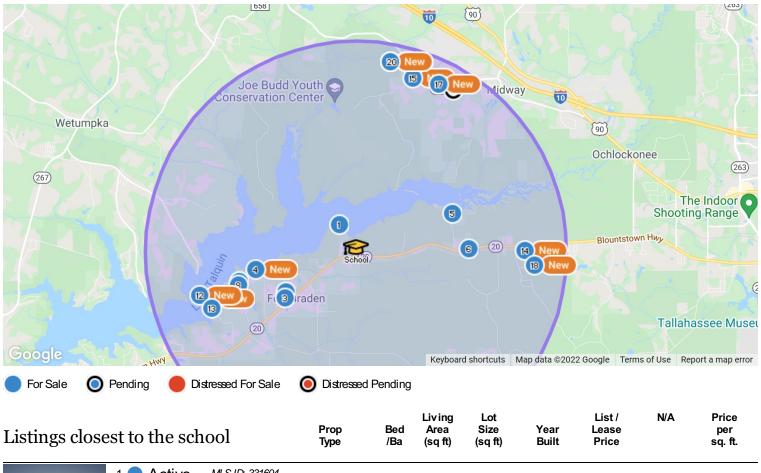

## Nearby Schools (within 5 miles)

|       |                        |                       |        | School  |                            |                    |                             |                                 |
|-------|------------------------|-----------------------|--------|---------|----------------------------|--------------------|-----------------------------|---------------------------------|
|       |                        |                       |        |         |                            |                    |                             |                                 |
| Goog  | gle                    |                       |        |         |                            | Keyboard shortcuts | Map data ©2022              | Terms of Use Report a map error |
| 🔗 Thi | is School 🔗 Other Scho | Level                 | Туре   | Grade   | Students<br>per<br>Teacher | Total<br>Students  | Average<br>School<br>Rating | District                        |
| P     | Fort Braden School     | Elementary,<br>Middle | Public | PK, K-8 | 16                         | 772                | B-                          | Leon County Schools             |
| P     | Fort Braden School     | Elementary,<br>Middle | Public | PK, K-8 | 16                         | 772                | B-                          | Leon County Schools             |

### Nearby Properties For Sale (within 5 miles)

| se | st to the sch        | 001                  | Туре               | /Ba        | (sq ft)    | (sq ft)       | Built          | Price          | sq. ft.                                                          |
|----|----------------------|----------------------|--------------------|------------|------------|---------------|----------------|----------------|------------------------------------------------------------------|
|    | 1 🔵 Active           | MLS ID: 331604       |                    |            |            |               |                |                |                                                                  |
|    | Williams Landing     | 0, Lot 7             | Lot/Land           | _/_        | 54,014     | -             | \$179,900      | N/A            |                                                                  |
|    | and enjoy all of the | e luxury of lakeside | living just 30 mii | nutes fron | n downtown | n Tallahassee | e and the Flor | ida State Capi | d your dream home<br>tal. Located down<br>nal lots available for |

| No. | <sup>2</sup> Active                      | MLS ID: 339452                                                                                                                                                                                                                                                                                                                                                                                                                                                                                                                                                                |          |    |           |   |           |     |  |  |  |
|-----|------------------------------------------|-------------------------------------------------------------------------------------------------------------------------------------------------------------------------------------------------------------------------------------------------------------------------------------------------------------------------------------------------------------------------------------------------------------------------------------------------------------------------------------------------------------------------------------------------------------------------------|----------|----|-----------|---|-----------|-----|--|--|--|
| Ŕ   |                                          |                                                                                                                                                                                                                                                                                                                                                                                                                                                                                                                                                                               |          |    |           |   |           |     |  |  |  |
| 1   | 0 Cricket                                |                                                                                                                                                                                                                                                                                                                                                                                                                                                                                                                                                                               | Lot/Land | -/ | 1,960,200 | - | \$360,000 | N/A |  |  |  |
|     | zoned for residenti<br>family homes. Mul | Don't miss out on this one of a kind 45 acre assemblage in Tallahassee. All 3 parcels connected totals 45 +/- acres. Three parcels are<br>zoned for residential use which would be perfect for someone looking to have entire sanctuary for themselves or to build multiple single<br>family homes. Multiple single family homes would only be approved if 1 family buys the property as a family retreat. Entire property is<br>part cleared yet as the buyer would be responsible for removing all trees for building. Buyer is responsible for adding well & sortic. There |          |    |           |   |           |     |  |  |  |

#### School Report

Fort Braden School

| Listings close       | st to the sch                                                                                                                                                                                                                                                                                                                                                                                                                                                                                                 | iool (cont.)                                                                                                      | Prop<br>Type                                                   | Bed<br>/Ba                           | Living<br>Area<br>(sq ft)                    | Lot<br>Size<br>(sq ft)                          | Year<br>Built                                     | List /<br>Lease<br>Price          | N/A                         | Price<br>per<br>sq. ft.      |
|----------------------|---------------------------------------------------------------------------------------------------------------------------------------------------------------------------------------------------------------------------------------------------------------------------------------------------------------------------------------------------------------------------------------------------------------------------------------------------------------------------------------------------------------|-------------------------------------------------------------------------------------------------------------------|----------------------------------------------------------------|--------------------------------------|----------------------------------------------|-------------------------------------------------|---------------------------------------------------|-----------------------------------|-----------------------------|------------------------------|
|                      | <sup>3</sup> Active                                                                                                                                                                                                                                                                                                                                                                                                                                                                                           | MLS ID: 05967957                                                                                                  |                                                                |                                      |                                              |                                                 |                                                   |                                   |                             |                              |
|                      | Cricket Rd                                                                                                                                                                                                                                                                                                                                                                                                                                                                                                    |                                                                                                                   | Lot/Land                                                       | <i>—</i> /—                          | 2,000,000                                    | ) –                                             | \$360,00                                          | 0 N/A                             |                             |                              |
|                      | zoned for residenti<br>family homes. Mul                                                                                                                                                                                                                                                                                                                                                                                                                                                                      | hisone of a kind 45<br>ial use which would<br>tiple single family h<br>the buyer would be<br>I for this property! | be perfect for son<br>omes would only<br>responsible for re    | neone lo<br>be appr<br>moving        | oking to ha<br>oved if 1 fa<br>all trees for | ve entire sa<br>mily buys th<br>building. B     | nctuary for the property a uyer is respo          | nemselves or t<br>s a family retr | o build mu<br>eat. Entire   | ltiple single<br>property is |
|                      |                                                                                                                                                                                                                                                                                                                                                                                                                                                                                                               |                                                                                                                   | Listing Co                                                     | urtesy of                            | REALTY INI                                   | ERNATIONAL                                      |                                                   |                                   |                             |                              |
| A Destruction of the | 4 🔵 Active                                                                                                                                                                                                                                                                                                                                                                                                                                                                                                    | MLS ID: 341502                                                                                                    |                                                                |                                      |                                              |                                                 |                                                   |                                   |                             |                              |
|                      | 0 Oscar Harvey                                                                                                                                                                                                                                                                                                                                                                                                                                                                                                |                                                                                                                   | Lot/Land                                                       | -/                                   | 290,545                                      | -                                               | \$105,00                                          | 0 N/A                             |                             |                              |
| a contractor         | This gorgeous 6.6                                                                                                                                                                                                                                                                                                                                                                                                                                                                                             | high and dry builda<br>7 acre parcel is on a<br>nate. Buyer will neec                                             | quiet paved road                                               | d with ea                            | isy access to                                | o Highway Ź                                     | 0. Build you                                      |                                   |                             |                              |
|                      | <sup>5</sup> Active                                                                                                                                                                                                                                                                                                                                                                                                                                                                                           | MLS ID: 340640                                                                                                    |                                                                |                                      |                                              |                                                 |                                                   |                                   |                             |                              |
|                      | Coes Blf                                                                                                                                                                                                                                                                                                                                                                                                                                                                                                      |                                                                                                                   | Lot/Land                                                       | -/                                   | 41,817                                       | _                                               | \$99,900                                          | ) N/A                             |                             |                              |
|                      | PICTURES include<br>of wildlife and mil                                                                                                                                                                                                                                                                                                                                                                                                                                                                       | build your dream h<br>ed of the boat ramp<br>es of shoreline to ex<br>to Tour Available * T                       | located at the er<br>plore. Short drive<br>This lot is located | to every<br>betweer                  | e Landing R<br>/thing Talla<br>n the 2 boa   | Rd. Lake Tal<br>hassee offe                     | quin is an 8,<br>rs. Thank you<br>Photos 2 & 3    | 800+ acre lak<br>u for your inte  | e offering a                | an abundano                  |
| Pacer 12 22 COMPANIE | 6 🔵 Active                                                                                                                                                                                                                                                                                                                                                                                                                                                                                                    | MLS ID: 335893                                                                                                    |                                                                |                                      |                                              |                                                 |                                                   |                                   |                             |                              |
|                      | 12536 Blountstow                                                                                                                                                                                                                                                                                                                                                                                                                                                                                              | vn Hwy                                                                                                            | Single Family                                                  | 3/2                                  | 1,711                                        | 291,416                                         | 1971                                              | \$325,000                         | N/A                         | \$190                        |
|                      | several creeks that<br>in kitchen with bar                                                                                                                                                                                                                                                                                                                                                                                                                                                                    | nem like this anymou<br>run through it and l<br>is open to the living<br>with propane heater.                     | ots of land to exp<br>room. Lots of do<br>This home has g      | lore. Hoi<br>bæts for s<br>great bor | me has fam<br>storage. Lau<br>nes allowing   | ily room off<br>undry is in tl<br>g for endless | of foyer, with<br>he utility roo<br>sopportunitie | n access to the<br>m off of carpo | e dinning ro<br>rt. Roof an | oom. The ea<br>d HVAC        |
|                      |                                                                                                                                                                                                                                                                                                                                                                                                                                                                                                               |                                                                                                                   | Listing Courte                                                 | sy of ROE                            | BERTS & CO.                                  | REAL ESTA                                       | TE SVCS                                           |                                   |                             |                              |
| A Providence         | 7 🔵 Active                                                                                                                                                                                                                                                                                                                                                                                                                                                                                                    | MLS ID: 338037                                                                                                    |                                                                |                                      |                                              |                                                 |                                                   |                                   |                             |                              |
|                      | 16836 Aqua Ln                                                                                                                                                                                                                                                                                                                                                                                                                                                                                                 |                                                                                                                   | Single Family                                                  | 4/2                                  | 1,803                                        | 20,473                                          | 1979                                              | \$229,000                         | N/A                         | \$127                        |
|                      | Completely renovated 4BR/2BA home back in 2015; to include but not limited to roof, deck, electrical, plumbing, water heater, appliances & flooring, etc. HVAC replaced May of 2019. Open floor plan. Large open kitchen. French doors lead out to a large deck and fenced in backyard. Granite countertops in the kitchen & bathrooms, stainless steel appliances. Large master bedroom with barn style door his and her closets. Close to lake. Penalty of room for boat and large gate to access backyard. |                                                                                                                   |                                                                |                                      |                                              |                                                 |                                                   |                                   |                             |                              |

| Listings close | est to the school (cont.)                                                                                                                                                                                                                                                                                                                                                                                                                                                                                                                                                                                   | Prop<br>Type                                                                                                                                                 | Bed<br>/Ba                                                                                | Living<br>Area<br>(sq ft)                                                                                          | Lot<br>Size<br>(sq ft)                                                                                        | Year<br>Built                                                                                                                             | List /<br>Lease<br>Price                                                                                          | N/A                                                                                                      | Price<br>per<br>sq. ft.                                                                             |  |  |
|----------------|-------------------------------------------------------------------------------------------------------------------------------------------------------------------------------------------------------------------------------------------------------------------------------------------------------------------------------------------------------------------------------------------------------------------------------------------------------------------------------------------------------------------------------------------------------------------------------------------------------------|--------------------------------------------------------------------------------------------------------------------------------------------------------------|-------------------------------------------------------------------------------------------|--------------------------------------------------------------------------------------------------------------------|---------------------------------------------------------------------------------------------------------------|-------------------------------------------------------------------------------------------------------------------------------------------|-------------------------------------------------------------------------------------------------------------------|----------------------------------------------------------------------------------------------------------|-----------------------------------------------------------------------------------------------------|--|--|
|                | 8 Active MLS ID: A4519969                                                                                                                                                                                                                                                                                                                                                                                                                                                                                                                                                                                   |                                                                                                                                                              |                                                                                           |                                                                                                                    |                                                                                                               |                                                                                                                                           |                                                                                                                   |                                                                                                          |                                                                                                     |  |  |
|                | Talquin Cove Rd                                                                                                                                                                                                                                                                                                                                                                                                                                                                                                                                                                                             | Lot/Land                                                                                                                                                     | -/                                                                                        | 37,462                                                                                                             | -                                                                                                             | \$69,999                                                                                                                                  | N/A                                                                                                               |                                                                                                          |                                                                                                     |  |  |
|                | This beautiful and secluded near 1 ac<br>lots of trees and public roads. Residen<br>Don't miss out on what could be your r<br>and any restrictions. Great investment<br>MY POLICY TO PUT ALL KNOWN FA<br>DATA, BUT I DO NOT GUARANTEE<br>OWN HOMEWORK ON ALL THE FAC<br>ANY DEFICIENCIES OR MISREPRES<br>ANSWER YOU ARE LOOKING FOR, I<br>COUNTY FOR GUIDANCE. PLEASE E<br>SUITS YOUR NEEDS. THANKS!                                                                                                                                                                                                        | tial lot will allow<br>new forever hom<br>property! DUE<br>CTS AND INFOF<br>I'HE ACCURACY<br>TS AND FIGURE<br>ENTATIONS. I I<br>MOST LIKELY<br>BE SURE TO DC | you to bu<br>e. Out of<br>TO THE I<br>RMATION<br>OF THE<br>SON VA<br>SO MY BE<br>DON'T HA | uild your dr<br>state invest<br>HIGH VOLU<br>IN THE W<br>INFORMAT<br>CANT LANI<br>ST TO PU<br>VE THE IN<br>WN HOME | eam home p<br>or. Buyer wi<br>JME OF VAC<br>RITE UP AS<br>TION. EACH<br>D AND THE<br>T IT ALL IN<br>JFORMATIC | olus more! No<br>II be responsit<br>CANT LAND L<br>PROVIDED E<br>BUYER IS RE<br>LISTING AGE<br>THE LISTING<br>N EITHER. YO<br>ACH LISTING | HOA and ha<br>ole to confirr<br>ISTINGS TH<br>SY SELLERS<br>ESPONSIBL<br>ENT IS TO E<br>G, SO IF YO<br>OU WILL NE | as access to<br>nutilities,<br>HAT I HAVI<br>S AND THE<br>E FOR DO<br>BE HELD H<br>U DON'T S<br>ED TO CA | o public roa<br>details liste<br>E, I MAKE I<br>E COUNTY<br>ING YOUR<br>ARMLESS<br>EE THE<br>LL THE |  |  |
|                | 9 Active MLS ID: 340632                                                                                                                                                                                                                                                                                                                                                                                                                                                                                                                                                                                     |                                                                                                                                                              |                                                                                           |                                                                                                                    |                                                                                                               |                                                                                                                                           |                                                                                                                   |                                                                                                          |                                                                                                     |  |  |
|                | 1864 Collins Landing Rd                                                                                                                                                                                                                                                                                                                                                                                                                                                                                                                                                                                     | Lot/Land                                                                                                                                                     | -/                                                                                        | 21,344                                                                                                             | _                                                                                                             | \$35,000                                                                                                                                  | N/A                                                                                                               |                                                                                                          |                                                                                                     |  |  |
|                | Beautiful vacant lot to build your dream home. Across the street from Lake Talquin with amazing views.<br>Listing Courtesy of XCELLENCE REALTY                                                                                                                                                                                                                                                                                                                                                                                                                                                              |                                                                                                                                                              |                                                                                           |                                                                                                                    |                                                                                                               |                                                                                                                                           |                                                                                                                   |                                                                                                          |                                                                                                     |  |  |
| A State        | 10 Active MLS ID: 335441                                                                                                                                                                                                                                                                                                                                                                                                                                                                                                                                                                                    |                                                                                                                                                              |                                                                                           |                                                                                                                    |                                                                                                               |                                                                                                                                           |                                                                                                                   |                                                                                                          |                                                                                                     |  |  |
|                | Collins Lndg                                                                                                                                                                                                                                                                                                                                                                                                                                                                                                                                                                                                | Lot/Land                                                                                                                                                     | -/                                                                                        | 16,552                                                                                                             | -                                                                                                             | \$85,000                                                                                                                                  | N/A                                                                                                               |                                                                                                          |                                                                                                     |  |  |
|                | Lakefront Lot! Gorgeous views of Lake                                                                                                                                                                                                                                                                                                                                                                                                                                                                                                                                                                       | Talquin waiting<br>Listing Courte                                                                                                                            | -                                                                                         |                                                                                                                    |                                                                                                               |                                                                                                                                           |                                                                                                                   |                                                                                                          |                                                                                                     |  |  |
| 1990 B         | 11 Active MLS ID: 313352                                                                                                                                                                                                                                                                                                                                                                                                                                                                                                                                                                                    |                                                                                                                                                              |                                                                                           |                                                                                                                    |                                                                                                               |                                                                                                                                           |                                                                                                                   |                                                                                                          |                                                                                                     |  |  |
|                | Collins Lndg                                                                                                                                                                                                                                                                                                                                                                                                                                                                                                                                                                                                | Lot/Land                                                                                                                                                     | -/                                                                                        | 30,927                                                                                                             | -                                                                                                             | \$75,000                                                                                                                                  | N/A                                                                                                               |                                                                                                          |                                                                                                     |  |  |
|                | Cleared lot on Lake Talquin! Property slopes nicely down to the lake.<br>Listing Courtesy of COLDWELL BANKER HARTUNG                                                                                                                                                                                                                                                                                                                                                                                                                                                                                        |                                                                                                                                                              |                                                                                           |                                                                                                                    |                                                                                                               |                                                                                                                                           |                                                                                                                   |                                                                                                          |                                                                                                     |  |  |
|                | 12 Active MLS ID: 340642                                                                                                                                                                                                                                                                                                                                                                                                                                                                                                                                                                                    |                                                                                                                                                              |                                                                                           |                                                                                                                    |                                                                                                               |                                                                                                                                           |                                                                                                                   |                                                                                                          |                                                                                                     |  |  |
|                | 0 Collins Lndg                                                                                                                                                                                                                                                                                                                                                                                                                                                                                                                                                                                              | Lot/Land                                                                                                                                                     | -/                                                                                        | 21,780                                                                                                             | _                                                                                                             | \$35,000                                                                                                                                  | N/A                                                                                                               |                                                                                                          |                                                                                                     |  |  |
|                | Beautiful vacant lot, perfect for buildin                                                                                                                                                                                                                                                                                                                                                                                                                                                                                                                                                                   |                                                                                                                                                              |                                                                                           |                                                                                                                    | et from Lake<br>ENCE REALTY                                                                                   |                                                                                                                                           | amazing vie                                                                                                       | ews.                                                                                                     |                                                                                                     |  |  |
|                | 13 Active MLS ID: 336202                                                                                                                                                                                                                                                                                                                                                                                                                                                                                                                                                                                    |                                                                                                                                                              |                                                                                           |                                                                                                                    |                                                                                                               |                                                                                                                                           |                                                                                                                   |                                                                                                          |                                                                                                     |  |  |
|                | X Luther Hall Rd 0                                                                                                                                                                                                                                                                                                                                                                                                                                                                                                                                                                                          | Lot/Land                                                                                                                                                     | <i>_</i> /_                                                                               | 182,952                                                                                                            | -                                                                                                             | \$67,900                                                                                                                                  | N/A                                                                                                               |                                                                                                          |                                                                                                     |  |  |
|                | Some wet areas around the creek 4 plus acres w/creek as boundary on one side. 2 sides is road and one is fence. See survey attached.<br>Cleared space in the middle for home or Mhome. Private from the street. On creek side is little lake. For gazebo & privacy. Quiet &<br>peaceful. Boat landing & state park in the end of road. Boating, fishing, running water for cleaning fish, walks in State park & hunting.<br>Beautiful nature, great, friendly neighbors, loving life on the lake & in the forest. Mostly homes & also MHs on the street.<br>Listing Courtesy of RE/MAX PROFESSIONALS REALTY |                                                                                                                                                              |                                                                                           |                                                                                                                    |                                                                                                               |                                                                                                                                           |                                                                                                                   |                                                                                                          |                                                                                                     |  |  |