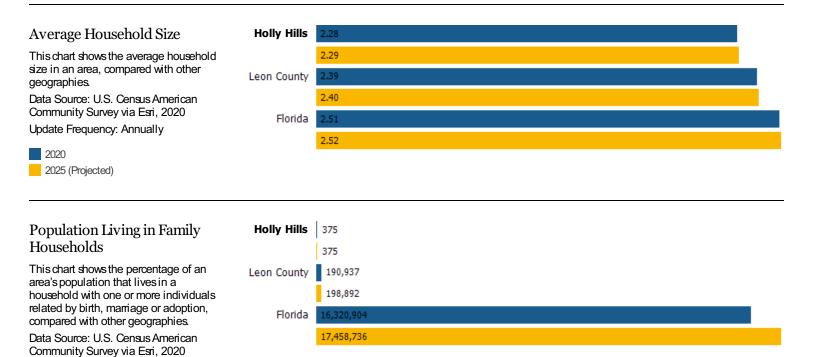

area during normal business hours, including workers, and compares that population to other geographies. Daytime population is in contrast to the "resident" population present during evening and nighttime hours.

Data Source: U.S. Census American Community Survey via Esti, 2020

Update Frequency: Annually

Holly Hills







#### **Daytime Population Density Holly Hills** 1,150.8 Leon County 447.0 This chart shows the number people who are present in an area during normal Florida 357.6 business hours, including workers, per square mile in an area, compared with other geographies. Daytime population is in contrast to the "resident" population present during evening and nighttime hours. Data Source: U.S. Census American Community Survey via Esri, 2020 Update Frequency: Annually Holly Hills





Update Frequency: Annually

#### Female / Male Ratio

This chart shows the ratio of females to males in an area, compared with other geographies. Data Source: U.S. Census American Community Survey via Esri, 2020 Update Frequency: Annually Women 2020



🔕 RPR



# Holly Hills in Tallahassee, FL: Age Comparison



#### Population by Age Children This chart breaks down the population of 7.9% an area by age group. 1.7% Tweens Data Source: U.S. Census American 2.1% Community Survey via Esri, 2020 Update Frequency: Annually Teens 2020 4.4% 2025 (Projected) 20s 27.2% 30s 13.1% 40s 7.6% 50s 9.3% 60s 12.69 12.7%

70s

Over 80

7.4% 9.4%

5.9%

## 



# Holly Hills in Tallahassee, FL: Marital Status Comparison



#### Married **Holly Hills** 37.7% Leon County 39.0% This chart shows the number of