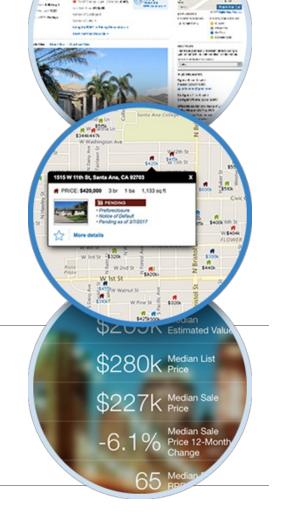

# Holly Hills in Tallahassee, FL: Home Value Comparison

| 11011y 11115 III 1allallas                                                                                                                                                                                                                                                                                                                   | 500, FL. I             | Tome value comparison |
|----------------------------------------------------------------------------------------------------------------------------------------------------------------------------------------------------------------------------------------------------------------------------------------------------------------------------------------------|------------------------|-----------------------|
| Median Estimated Home Value                                                                                                                                                                                                                                                                                                                  | Holly Hills            | \$220,820             |
| This chart displays property estimates for<br>an area and a subject property, where<br>one has been selected. Estimated home<br>values are generated by a valuation<br>model and are not formal appraisals.<br>Data Source: Valuation calculations<br>based on public records and MLS sources<br>where licensed<br>Update Frequency: Monthly | Leon County<br>Florida |                       |
| 12 mo. Change in Median                                                                                                                                                                                                                                                                                                                      | Holly Hills            | +20.4%                |
| Estimated Home Value                                                                                                                                                                                                                                                                                                                         | Leon County            | +10.7%                |
| This chart shows the 12-month change in<br>the estimated value of all homes in this<br>area, the county and the state. Estimated<br>home values are generated by a<br>valuation model and are not formal<br>appraisals.<br>Data Source: Valuation calculations                                                                               | Florida                | +23.9%                |
| based on public records and MLS sources<br>where licensed                                                                                                                                                                                                                                                                                    |                        |                       |
| Update Frequency: Monthly                                                                                                                                                                                                                                                                                                                    |                        |                       |
| Median Listing Price                                                                                                                                                                                                                                                                                                                         | Holly Hills            | \$235,000             |
| This chart displays the median listing                                                                                                                                                                                                                                                                                                       | Leon County            | \$275,000             |
| price for homes in this area, the county and the state.                                                                                                                                                                                                                                                                                      | Florida                | \$364,900             |
| Data Source: On- and off-market listings sources                                                                                                                                                                                                                                                                                             |                        |                       |
| Update Frequency: Monthly                                                                                                                                                                                                                                                                                                                    |                        |                       |
| 12 mo. Change in Median                                                                                                                                                                                                                                                                                                                      | Holly Hills            | +17.5%                |
| Listing Price                                                                                                                                                                                                                                                                                                                                | Leon County            | +12.2%                |
| This chart displays the 12-month change<br>in the median listing price of homes in<br>this area, and compares it to the county<br>and state.                                                                                                                                                                                                 | Florida                | +21.1%                |
| Data Source: On- and off-market listings sources                                                                                                                                                                                                                                                                                             |                        |                       |
| Update Frequency: Monthly                                                                                                                                                                                                                                                                                                                    |                        |                       |