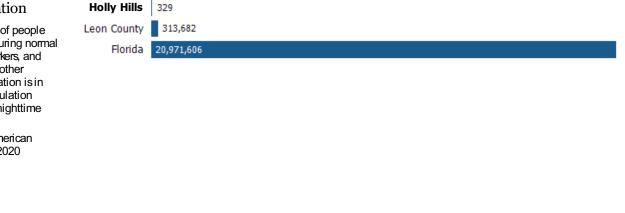

# Holly Hills in Tallahassee, FL: Population Comparison

| Total Population                                                                         | Holly Hills | 653            |
|------------------------------------------------------------------------------------------|-------------|----------------|
| This chart shows the total population in<br>an area, compared with other<br>geographies. | Leon County | 659<br>294,288 |
| Data Source: U.S. Census American                                                        |             | 306,980        |
| Community Survey via Esi, 2020<br>Update Frequency: Annually                             | Florida     | 21,165,619     |
| _                                                                                        |             | 22,655,619     |
| 2020                                                                                     |             |                |
| 2025 (Projected)                                                                         |             |                |
|                                                                                          |             |                |
|                                                                                          |             |                |