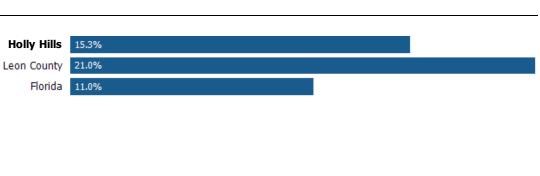

e highest Florida 10.2% educational achievement is an associate degree, compared with other geographies Data Source: U.S. Census American Community Survey via Esri, 2020 Update Frequency: Annually **Bachelor's Degree** Holly Hills 32.3% 26.8% This chart shows the percentage of Leon County people in an area whose highest Florida 19.3% educational achievement is a bachelor's degree, compared with other geographies. Data Source: U.S. Census American Community Survey via Esri, 2020 Update Frequency: Annually

#### Grad/Professional Degree

This chart shows the percentage of people in an area whose highest educational achievement is a graduate or professional degree, compared with other geographies.

Data Source: U.S. Census American Community Survey via Esri, 2020

Update Frequency: Annually





# Holly Hills in Tallahassee, FL: Commute Comparison

CATRS CAPITAL AREA TECHNOLOGY & REALTOR® SERVICES



Holly Hills





# Holly Hills in Tallahassee, FL: Home Value Comparison

| 11011y 11115 III 1allallas                                                                                                                                                                                                                                                                                                                   | 500, FL. I             | Tome value comparison |
|------------------------------------------------------------------------------------------------------------------------------------------------------------------------------------------------------------------------------------