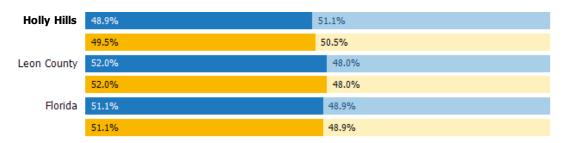

#### Female / Male Ratio

This chart shows the ratio of females to males in an area, compared with other geographies. Data Source: U.S. Census American Community Survey via Esri, 2020 Update Frequency: Annually Women 2020