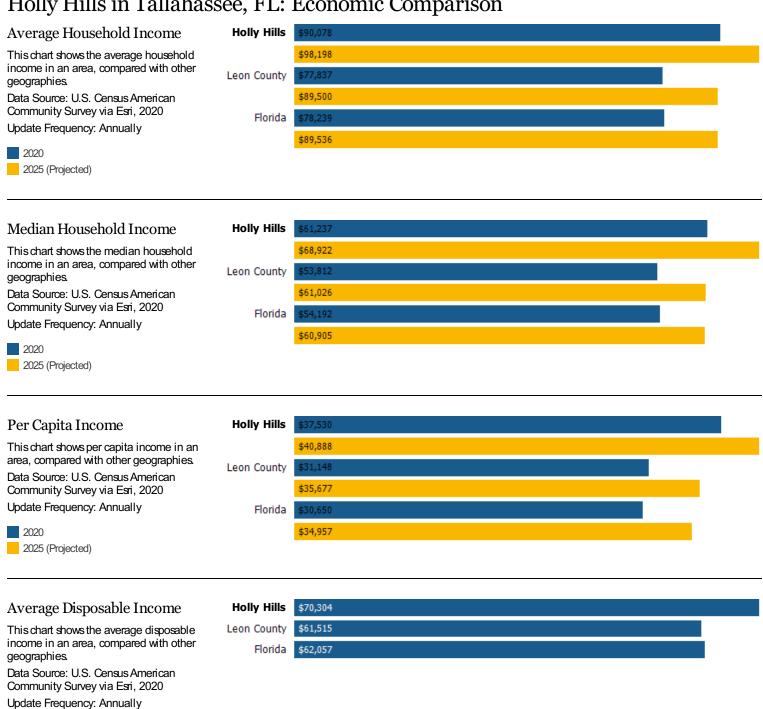

# Holly Hills in Tallahassee, FL: Economic Comparison

#### **Unemployment Rate**

This chart shows the unemployment trend in an area, compared with other geographies.

Data Source: Bureau of Labor Statistics via 3DL

Update Frequency: Monthly

| Employment Count by                                    | Professional, Scientific and Technical      | 67          |
|--------------------------------------------------------|---------------------------------------------|-------------|
| Industry                                               | Public Administration                       | 65          |
| This chart shows industries in an area                 | Education                                   | 61          |
| and the number of people employed in each category.    | Health Care and Social Assistance           | 46          |
| Data Source: Bureau of Labor Statistics via Esri, 2020 | Accommodation and Food                      | 17          |
| Update Frequency: Annually                             | Retail Trade                                | 15          |
|                                                        | Other                                       | 15          |
|                                                        | Arts, Entertainment and Recreation          | 14          |
|                                                        | Administrative Support and Waste Management | 11          |
|                                                        | Construction                                | 9           |
|                                                        | Information                                 | 8           |
|                                                        | Manufacturing                               | 6           |
|                                                        | Real Estate, Rental and Leasing             | 4           |
|                                                        | Wholesale Trade                             | 3           |
|                                                        | Finance and Insurance                       | 3           |
|                                                        | Transportation and Warehousing              | 2           |
|                                                        | Utilities                                   | 0 orno data |
|                                                        | Business Management                         | 0 orno data |
|                                                        | Mining                                      | 0 orno data |
|                                                        | Agriculture, Forestry, Fishing and Hunting  | 0 orno data |
|                                                        |                                             |             |