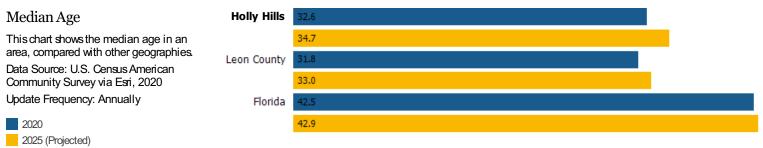

#### Criteria Used for Analysis

| Income:                 |
|-------------------------|
| Median Household Income |
| \$61,237                |

Age: Median Age 32.6 Population Stats: Total Population 653 Segmentation: 1st Dominant Segment College Towns