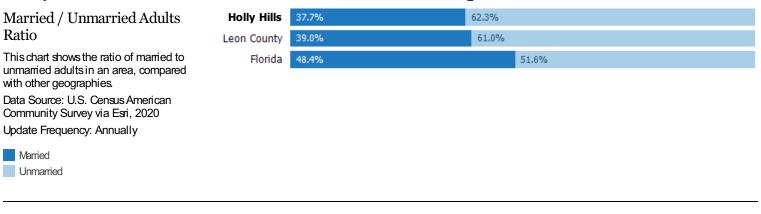

#### Married **Holly Hills** 37.7% Leon County 39.0% This chart shows the number of people in an area who are married, compared with Florida 48.4% other geographies. Data Source: U.S. Census American Community Survey via Esri, 2020 Update Frequency: Annually Never Married Holly Hills 46.2% Leon County This chart shows the number of people in an area who have never been married. Florida 31.9% compared with other geographies. Data Source: U.S. Census American Community Survey via Esri, 2020 Update Frequency: Annually Widowed **Holly Hills** 7.0% 3.9% Leon County This chart shows the number of people in an area who are widowed, compared Florida 6.8% with other geographies. Data Source: U.S. Census American Community Survey via Esri, 2020 Update Frequency: Annually Divorced Holly Hills 9.0% 10.0% This chart shows the number of people in Leon County an area who are divorced, compared with Florida 13.0% other geographies. Data Source: U.S. Census American