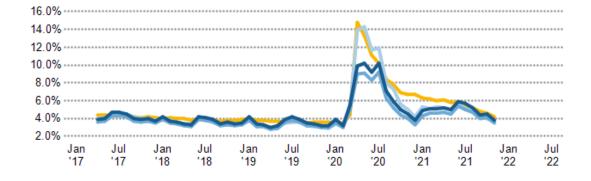

#### **Unemployment Rate**

This chart shows the unemployment trend in an area, compared with other geographies.

Data Source: Bureau of Labor Statistics via 3DL

Update Frequency: Monthly

| Employment Count by                                    | Professional, Scientific and Technical      | 67          |
|--------------------------------------------------------|---------------------------------------------|-------------|
| Industry                                               | Public Administration                       | 65          |
| This chart shows industries in an area                 | Education                                   | 61          |
| and the number of people employed in each category.    | Health Care and Social Assistance           | 46          |
| Data Source: Bureau of Labor Statistics via Esri, 2020 | Accommodation and Food                      | 17          |
| Update Frequency: Annually                             | Retail Trade                                | 15          |
|                                                        | Other                                       | 15          |
|                                                        | Arts, Entertainment and Recreation          | 14          |
|                                                        | Administrative Support and Waste Management | 11          |
|                                                        | Construction                                | 9           |
|                                                        | Information                                 | 8           |
|                                                        | Manufacturing                               | 6           |
|                                                        | Real Estate, Rental and Leasing             | 4           |
|                                                        | Wholesale Trade                             | 3           |
|                                                        | Finance and Insurance                       | 3           |
|                                                        | Transportation and Warehousing              | 2           |
|                                                        | Utilities                                   | 0 orno data |
|                                                        | Business Management                         | 0 orno data |
|                                                        | Mining                                      | 0 orno data |
|                                                        | Agriculture, Forestry, Fishing and Hunting  | 0 orno data |
|                                                        |                                             |             |